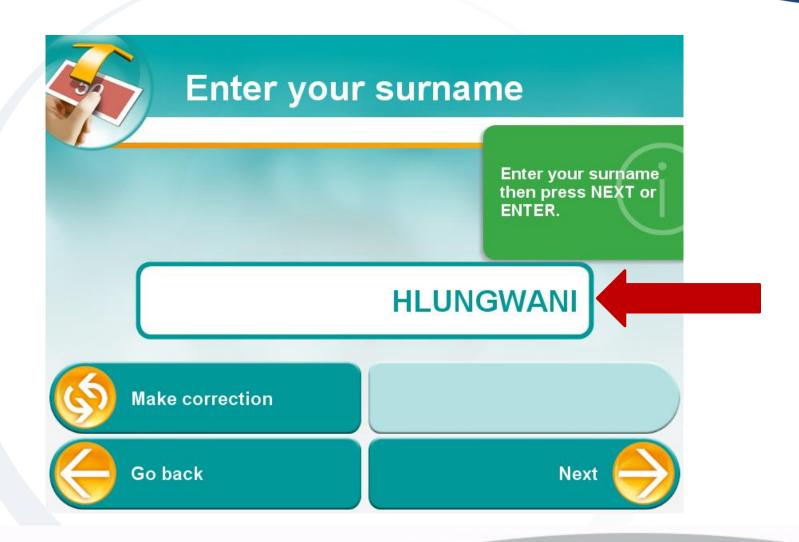

## **Confirm deposit details**

| Recipient name   | Unisa students deposits |
|------------------|-------------------------|
| Reference number | 22710320 5400374721     |
| Deposit amount   | R1 000                  |
| Depositor name   | Pam                     |
| Cellphone number | 077 276 7676            |