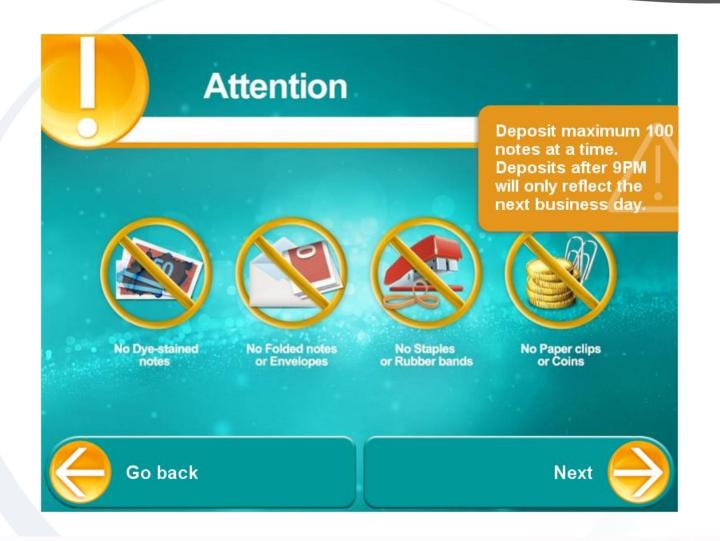

## **UNISA ATM DEPOSITS**





















Deposit reference: first eight (8) blocks are for the student number (If the student number consists of only 7 digits, then a "0" must be filled in as the first digit of the student number). Leave one block open, then fill in the following codes:

- 5400374721 for study fees
- 3000774039 for SBL student fees
- 5400374225 for library fees
- 5352X74608 for matriculation exemption fees
- 5370810030 for the application fee
- 5400315164 for access cards

































## **Confirm deposit details**

| Recipient name   | Unisa students deposits |
|------------------|-------------------------|
| Reference number | 22710320 5400374721     |
| Deposit amount   | R1 000                  |
| Depositor name   | Pam                     |
| Cellphone number | 077 276 7676            |



Confirm deposit of R1,000









Please take your receipt!