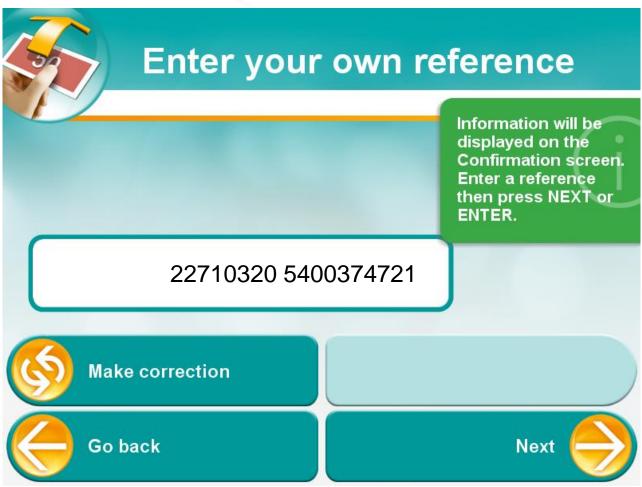

## **UNISA ATM DEPOSITS**

Deposit reference: first eight (8) blocks are for the student number (If the student number consists of only 7 digits, then a "0" must be filled in as the first digit of the student number). Leave one block open, then fill in the following codes:

- 5400374721 for study fees
- 3000774039 for SBL student fees
- 5400374225 for library fees
- 5352X74608 for matriculation exemption fees
- 5370810030 for the application fee
- 5400315164 for access cards

## **Confirm deposit details**

| Recipient name   | Unisa students deposits |
|------------------|-------------------------|
| Reference number | 22710320 5400374721     |
| Deposit amount   | R1 000                  |
| Depositor name   | Pam                     |
| Cellphone number | 077 276 7676            |