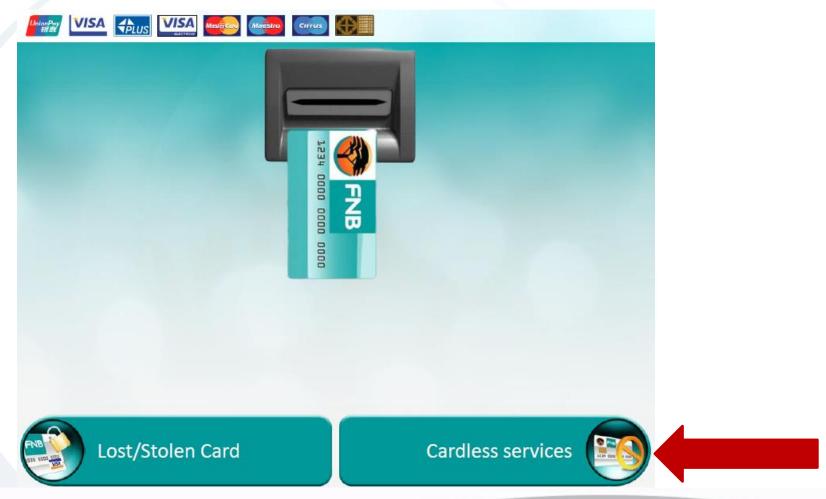

## **UNISA ATM DEPOSITS**





















Deposit reference: first eight (8) blocks are for the student number (If the student number consists of only 7 digits, then a "0" must be filled in as the first digit of the student number). Leave one block open, then fill in the following codes:

- 5400374721 for study fees
- 3000774039 for SBL student fees
- 5400374225 for library fees
- 5352X74608 for matriculation exemption fees
- 5370810030 for the application fee
- 5400315164 for access cards

































## **Confirm deposit details**

| Recipient name   | Unisa students deposits |
|------------------|-------------------------|
| Reference number | 22710320 5400374721     |
| Deposit amount   | R1 000                  |
| Depositor name   | Pam                     |
| Cellphone number | 077 27