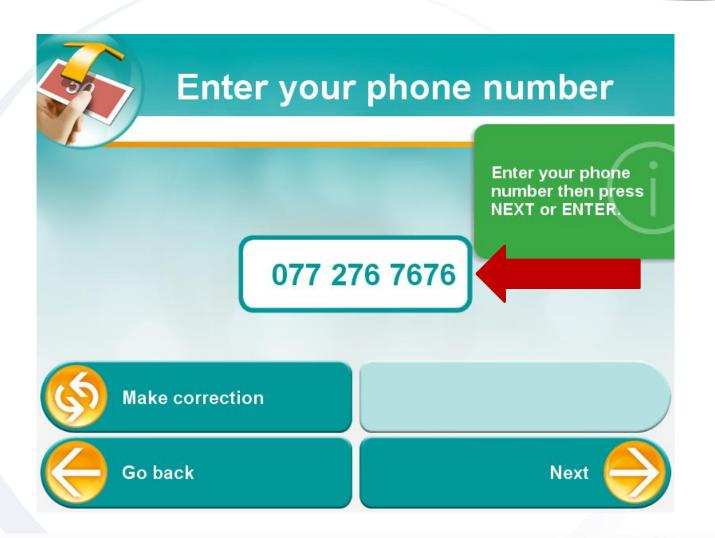

## **Confirm deposit details**

| Recipient name   | Unisa students deposits |
|------------------|-------------------------|
| Reference number | 22710320 5400374721     |
| Deposit amount   | R1 000                  |
| Depositor name   | Pam                     |
| Cellphone number | 077 276 7676            |