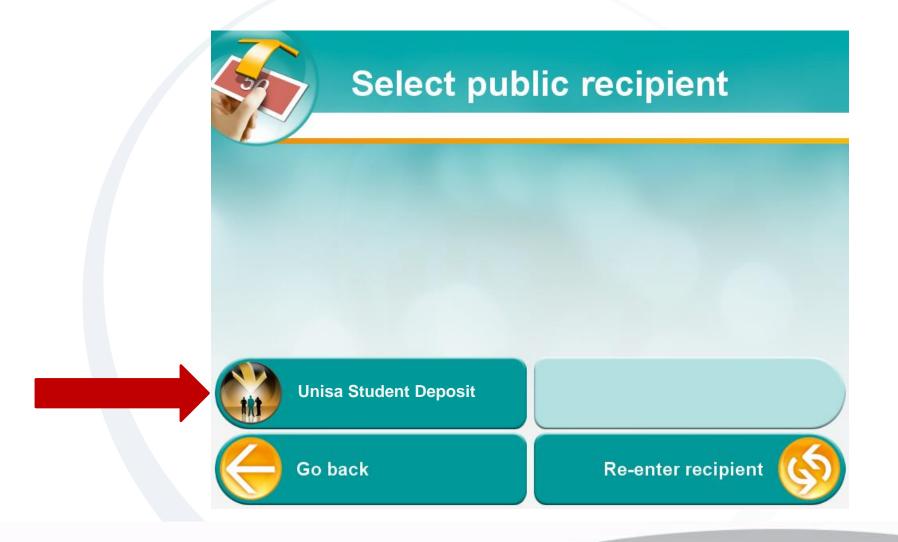

## **UNISA ATM DEPOSITS**

Deposit reference: first eight (8) blocks are for the student number (If the student number consists of only 7 digits, then a "0" must be filled in as the first digit of the student number). Leave one block open, then fill in the following codes: