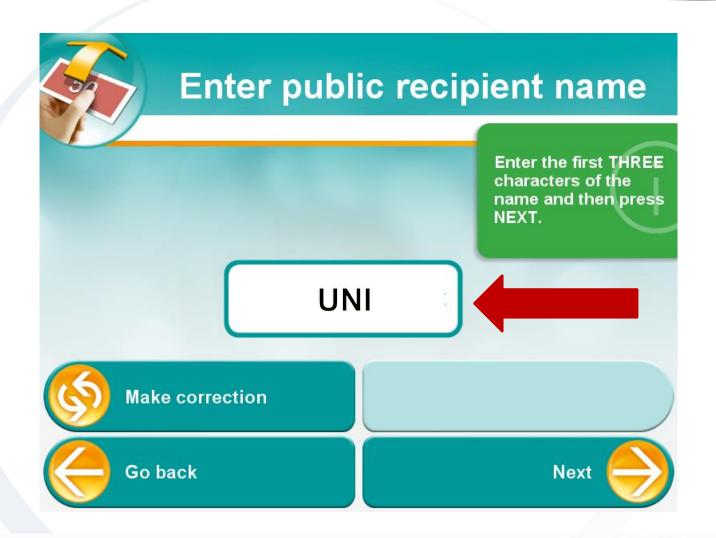

## **UNISA ATM DEPOSITS**

Deposit reference: first eight (8) blocks are for the student number (If the student number consists of only 7 digits, then a "0" must be filled in as the first digit of the student number). Leave one block open, then fill in the following codes:

- 5400374721 for study fees
- 3000774039 for SBL student fees
- 5400374225 for library fees
- 5352X74608 for matriculation exemption fees
- 5370810030 for the application fee
- 5400315164 for access cards