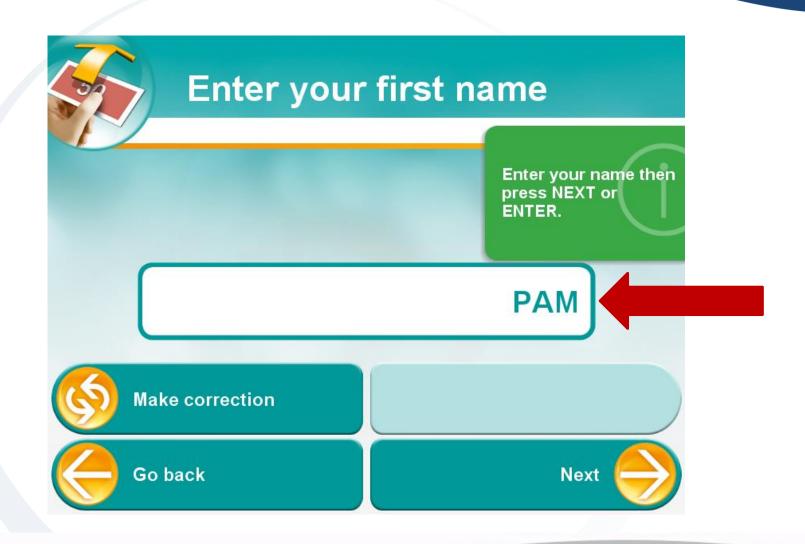

## **Confirm deposit details**

| Recipient name   | Unisa students deposits |
|------------------|-------------------------|
| Reference number | 22710320 5400374721     |
| Deposit amount   | R1 000                  |
| Depositor name   | Pam                     |
| Cellphone number | 077 276 7676            |