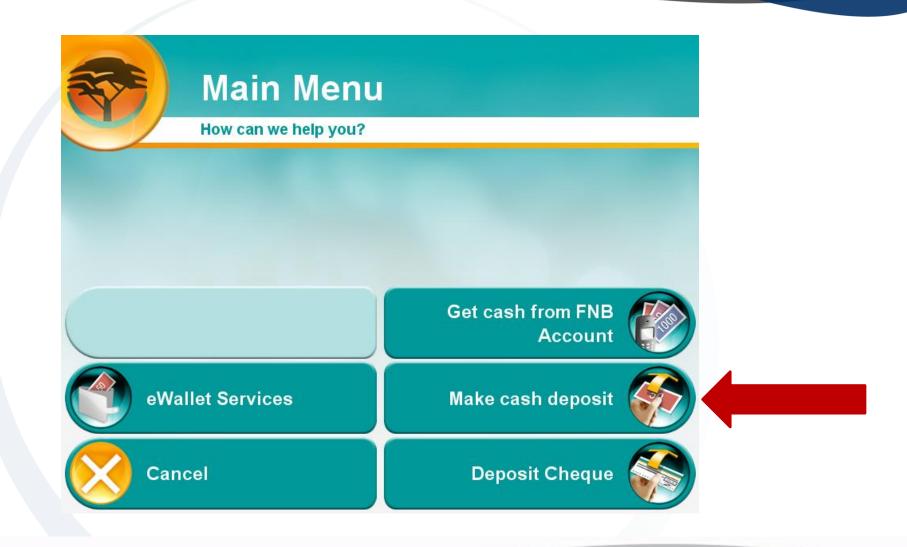

## **UNISA ATM DEPOSITS**





















Deposit reference: first eight (8) blocks are for the student number (If the student number consists of only 7 digits, then a "0" must be filled in as the first digit of the student number). Leave one block open, then fill in the following codes:

- 5400374721 for study fees
- 3000774039 for SBL student fees
- 5400374225 for library fees
- 5352X74608 for matriculation exemption fees
- 5370810030 for the application fee
- 5400315164 for access cards

































## **Confirm deposit details**

| Recipient name   | Unisa students deposits |
|------------------|-------------------------|
| Reference number | 22710320 5400374721     |
| Deposit amount   | R1 000                  |
| Depositor name   | Pam                     |
| Cellphone number | 077 276 76