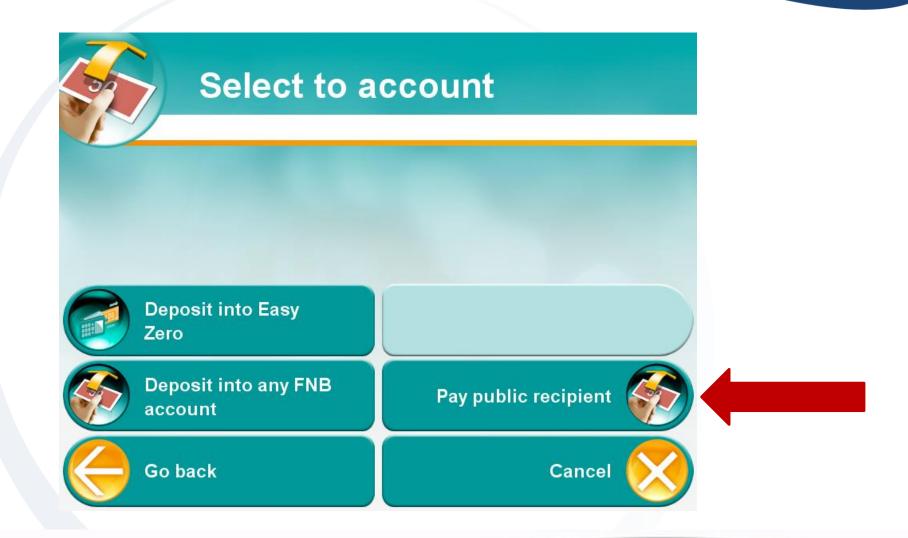

## **UNISA ATM DEPOSITS**





















Deposit reference: first eight (8) blocks are for the student number (If the student number consists of only 7 digits, then a "0" must be filled in as the first digit of the student number). Leave one block open, then fill in the following codes:

- 5400374721 for study fees
- 3000774039 for SBL student fees
- 5400374225 for library fees
- 5352X74608 for matriculation exemption fees
- 5370810030 for the application fee
- 5400315164 for access cards

































## **Confirm deposit details**

| Recipient name   | Unisa students deposits |
|------------------|-------------------------|
| Reference number | 22710320 5400374721     |
| Deposit amount   | R1 000                  |
| Depositor name   | Pam                     |
| Cellphone number | 077 276 7676