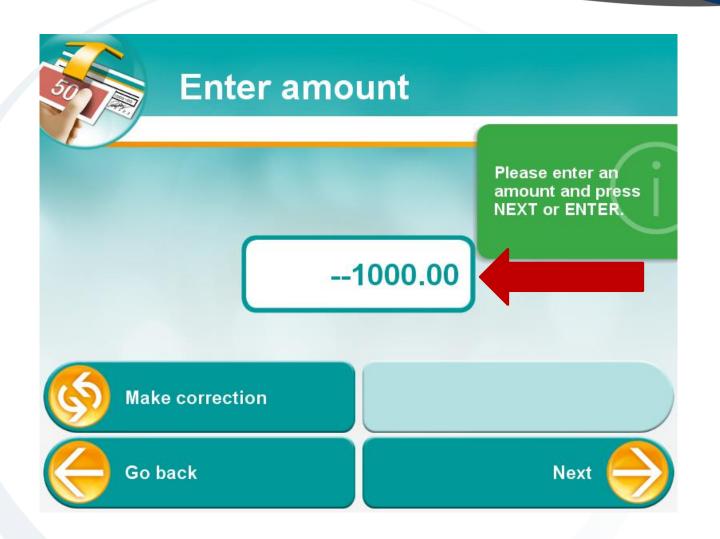

## **Confirm deposit details**

| Recipient name   | Unisa students deposits |
|------------------|-------------------------|
| Reference number | 22710320 5400374721     |
| Deposit amount   | R1 000                  |
| Depositor name   | Pam                     |
| Cellphone number | 077 276 7676            |

Confirm deposit of R1,000

Please take your receipt!