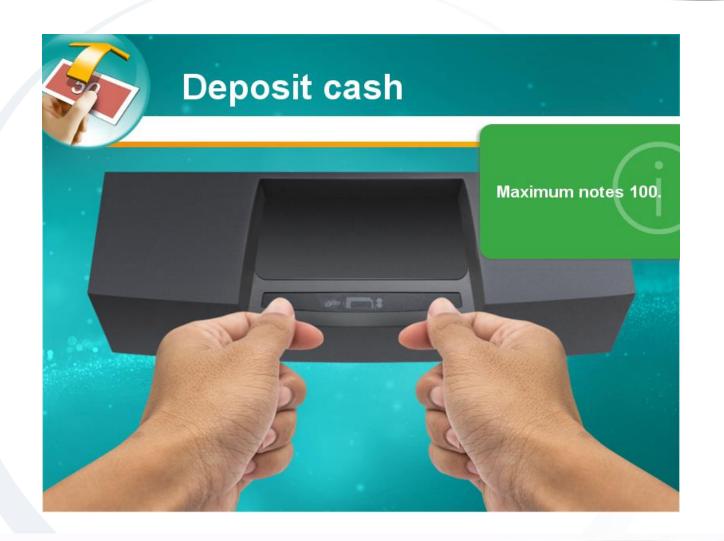

## **UNISA ATM DEPOSITS**





















Deposit reference: first eight (8) blocks are for the student number (If the student number consists of only 7 digits, then a "0" must be filled in as the first digit of the student number). Leave one block open, then fill in the following codes:

- 5400374721 for study fees
- 3000774039 for SBL student fees
- 5400374225 for library fees
- 5352X74608 for matriculation exemption fees
- 5370810030 for the application fee
- 5400315164 for access cards

































## **Confirm deposit details**

| Recipient name   | Unisa students deposits |
|------------------|-------------------------|
| Reference number | 22710320 5400374721     |
| Deposit amount   | R1 000                  |
| Depositor name   | Pam                     |
| Cellphone number | 077 276 7676            |



Confirm deposit of R1,000









Please take your receipt!